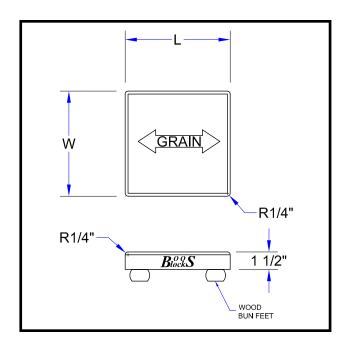

## "BS" GIFT COLLECTION - W/ FEET - EDGE GRAIN

## 1-1/2" THICK

## **FEATURES:**

- NORTHERN HARD ROCK MAPLE OR AMERICAN BLACK WALNUT
- RECTANGULAR CUTTING BOARD 1-1/2" THICK
- EDGE GRAIN CONSTRUCTION
- WOODEN BUN FEET
- OIL FINISH

## **GIFT COLLECTION - W/ FEET - EDGE GRAIN**

| MODEL#   | DESCRIPTION                   | BOARD SIZE         | WEIGHT (LBS) |
|----------|-------------------------------|--------------------|--------------|
| B9S      | MAPLE, W/ BUN FEET            | 9" X 9" X 1-1/2"   | 4            |
| B12S     | MAPLE, W/ BUN FEET            | 12" X 12" X 1-1/2" | 6            |
| WAL-B9S  | WALNUT, W/ WALNUT BUN<br>FEET | 9" X 9" X 1-1/2"   | 3            |
| WAL-B12S | WALNUT, W/ WALNUT BUN<br>FEET | 12" X 12" X 1-1/2" | 5            |

SOME UNITS SHIP UNASSEMBLED FOR REDUCED SHIPPING COST. ALL DIMENSIONS ARE TYPICAL. TOLERANCE +/- .500"

John Boos & Co. is constantly engaged in a program of improving products and therefore reserves the right to change specifications without prior notice.