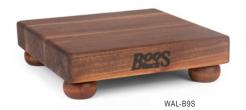

## "BS" GIFT COLLECTION - W/ FEET - EDGE GRAIN

## **FEATURES:**

- NORTHERN HARD ROCK MAPLE OR AMERICAN BLACK WALNUT
- RECTANGULAR CUTTING BOARD 1-1/2" THICK
- EDGE GRAIN CONSTRUCTION
- WOODEN BUN FEET
- OIL FINISH

## **GIFT COLLECTION - W/ FEET - EDGE GRAIN**

| MODEL#   | DESCRIPTION                   | BOARD SIZE         | WEIGHT (LBS) |
|----------|-------------------------------|--------------------|--------------|
| B9S      | MAPLE, W/ BUN FEET            | 9" X 9" X 1-1/2"   | 4            |
| B12S     | MAPLE, W/ BUN FEET            | 12" X 12" X 1-1/2" | 6            |
| WAL-B9S  | WALNUT, W/ WALNUT BUN<br>FEET | 9" X 9" X 1-1/2"   | 3            |
| WAL-B12S | WALNUT, W/ WALNUT BUN<br>FEET | 12" X 12" X 1-1/2" | 5            |