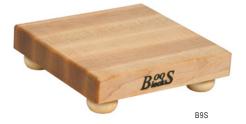

## "BS" GIFT COLLECTION - W/ FEET - EDGE GRAIN

## **FEATURES:**

- NORTHERN HARD ROCK MAPLE OR AMERICAN BLACK WALNUT
- RECTANGULAR CUTTING BOARD 1-1/2" THICK
- EDGE GRAIN CONSTRUCTION
- WOODEN BUN FEET
- OIL FINISH

## **GIFT COLLECTION - W/ FEET - EDGE GRAIN**

| MODEL#   | DESCRIPTION                   | BOARD SIZE         | WEIGHT (LBS) |
|----------|-------------------------------|--------------------|--------------|
| B9S      | MAPLE, W/ BUN FEET            | 9" X 9" X 1-1/2"   | 4            |
| B12S     | MAPLE, W/ BUN FEET            | 12" X 12" X 1-1/2" | 6            |
| WAL-B9S  | WALNUT, W/ WALNUT BUN<br>FEET | 9" X 9" X 1-1/2"   | 3            |
| WAL-B12S | WALNUT, W/ WALNUT BUN<br>FEET | 12" X 12" X 1-1/2" | 5            |